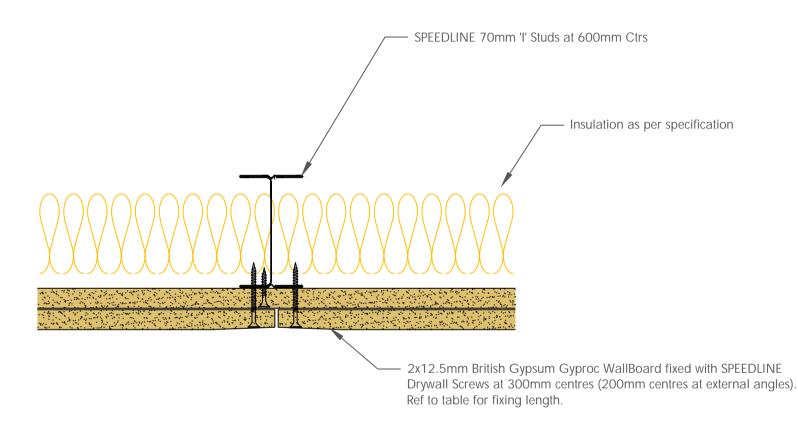

| Board Thickness | Speedline Drywall Fixing Length |
|-----------------|---------------------------------|
| 12.5mm & 15mm   | 25mm                            |
| 12.5mm + 12.5mm | 25mm + 38mm                     |
| 12.5mm + 15mm   | 25mm + 42mm                     |
| 15mm + 15mm     | 25mm + 42mm                     |

CDR No: IWL70-B-57(50)

INDEPENDENT 'I' STUD LINING

DATE: 22/10/19

16 Europa View, Sheffield Business Park, Sheffield, S9 1XH.

T: 0114 231 8030

Adsetts House,

SPEEDLINE
DRYWALL SYSTEMS | Part of plo

Details to be read in conjunction with project specification guidelines